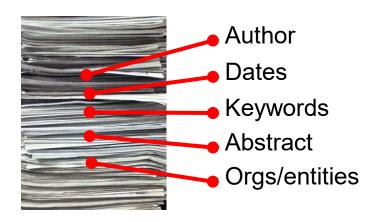

### **Key capabilities**

- ---> Recognize text
- ---> Extract metadata
- ---> Natural language processing
- ---> Present relevant result
  - search terms
  - relational concepts