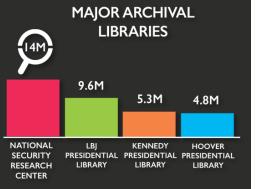

## **National Security Research Center**

# **Cataloging / Indexing**

- → Currently using **fully manual** process
- → Process 10-30 minutes per doc
- ---> 1.5 FTEs
- → Total number of **digitized files growing** rapidly
- ---> 14M documents not yet digitized

#### **Current fully manual process**

|                     | digital | physical |
|---------------------|---------|----------|
| Quantity            | 2.4 M   | 14 M     |
| Rate/month 1.5 FTEs | 486     | 486      |
| Years to complete   | 412     | 2,400    |