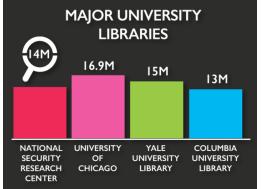

## **National Security Research Center**

# **Cataloging / Indexing**

- → Currently using **fully manual** process
- → Process 10-30 minutes per doc
- ---> 1.5 FTEs
- → Total number of **digitized files growing** rapidly
- ---> 14M documents not yet digitized

#### **Current fully manual process**

|                     | digital | physical |
|---------------------|---------|----------|
| Quantity            | 2.4 M   | 14 M     |
| Rate/month 1.5 FTEs | 486     | 486      |
| Years to complete   | 412     | 2,400    |