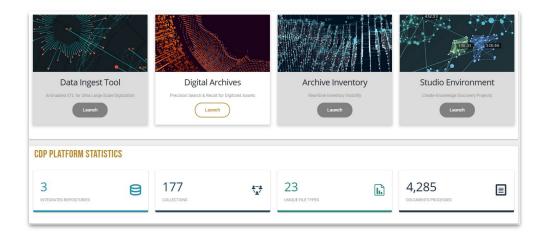

### 6 month pilot

---> connected 4 repositories ---> tested permission persistence ---> tested formats and fonts ---> created small taxonomy